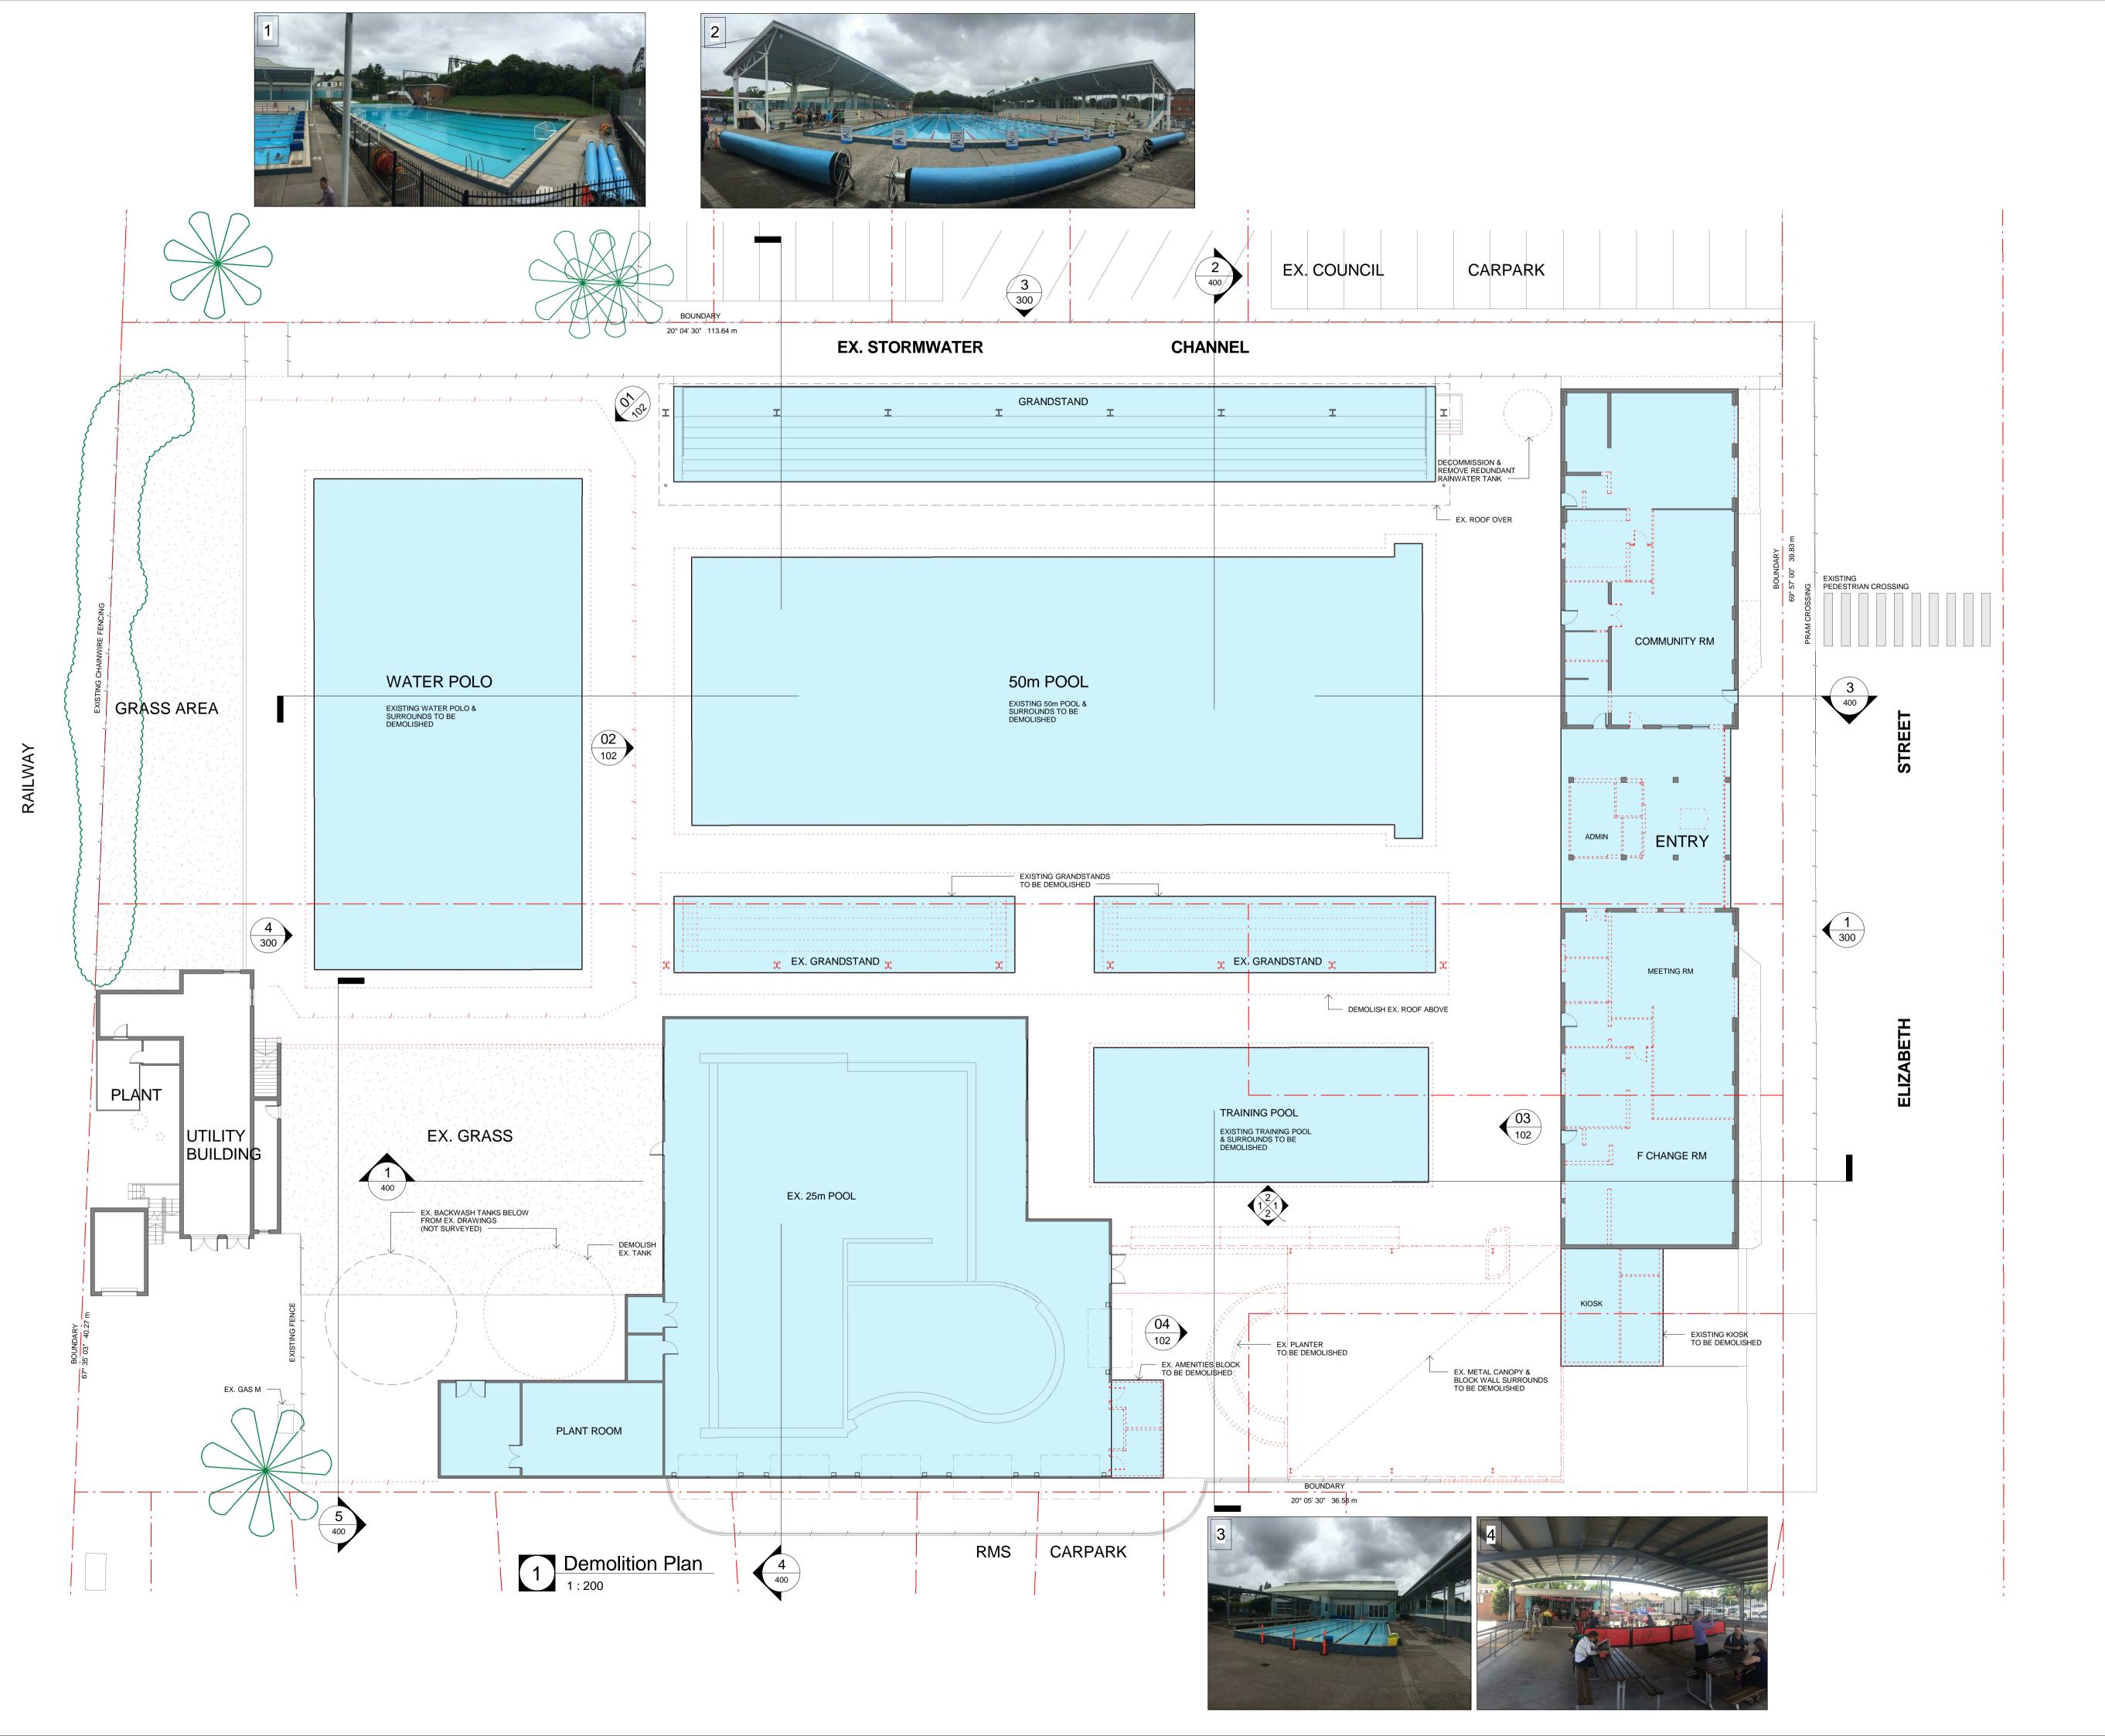

## NBRS+PARTNERS

Legen

WK BRICKWORK
LK BLOCKWORK
FC COMPRESSED FIBRE CEMENT
T CERAMIC TILE
X EXISTING
P LIGHT POLE

EXISTING
LIGHT POLE

EXISTING BUILDING ELEMENTS / INFRASTRUCTURE
TO BE DEMOLISHED

```
Project Manager
ROC Projects
264 George Street, Sydney, NSW 2000, Australia
T: 0414 672 951 F: -
E: -
Structural & Civil Engineer
ABC Consultants
Suite 2 Building C, Rhodes Corporate Park, NSW 2138
T: 61 2 9746 9201 F: 61 2 9746 9207
E: info@abc-consultants.com.au
Hydraulic & Electrical Engineer
Jones Nicholson
Mezz. Lvl, 50 Carrington St, Sydney, NSW 2000
T: 61 2 9521 3088 F: 1300 721 533
E: mail@jonesnicholson.com.au
Water Treatment & Mechanical Engineer
Stevenson & Associates
PO Box 17, Seaforth, NSW 2092, Australia
T: 61 2 9018 9189 F: -
E: paul@sa-consultants.com.au
Traffic Engineer
Gennaoui Consulting Pty Ltd
T: 61 2 9555 1381 F: -
E: gennaoui1@bigpond.com
Acoustic Consultant
Level 3, 146 Arthur St, North Sydney NSW 2060
T: 61 2 9437 1000 F: -
E: Claudiu.Pop@jhaengineers.com.au
Architect
NBRS+PARTNERS
```

Level 3, 4 Glen Street, Milsons Point. NSW 2061 Australia

E: architects@nbrsap.com.au W.www.nbrsap.com.au

Redevelopment of Ashfield Aquatic

Frederick St & Elizabeth Street, Ashfield, NSW 2131

Date 5/10/2016 5:58:06 PM Scale As indicated @ A1

Drawing Reference

2m 4m 6m 8m 10m 12m

15518-DA 102-C

Any form of replication of this drawing in full or in part without the written permission of NBRS+PARTNERS Pty Ltd consistitutes an infringement of the copyright ABN 16 002 247 565

T: 61 2 9922 2344 F: 61 2 9922 1308

Nominated Architects: Geoffery Deane reg No. 3766; Andrew Duffin reg No. 5602; Garry Hoddinett reg No. 5286

Project & Client

Ashfield Council

**Demolition Plan** 

Centre

**Drawing Title**